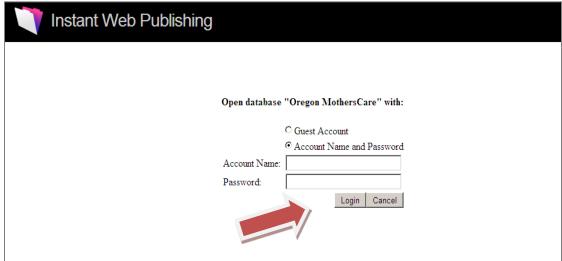

➤ Enter your "Account Name" and "Password", then click "Login"

Page **3** of **17** Updated 3/25/15

FAX: 971-673-0240

After you login, the Oregon MothersCare "Home" menu screen will appear. You can return to the "Home" menu from any screen by clicking on the [ "Home" icon.