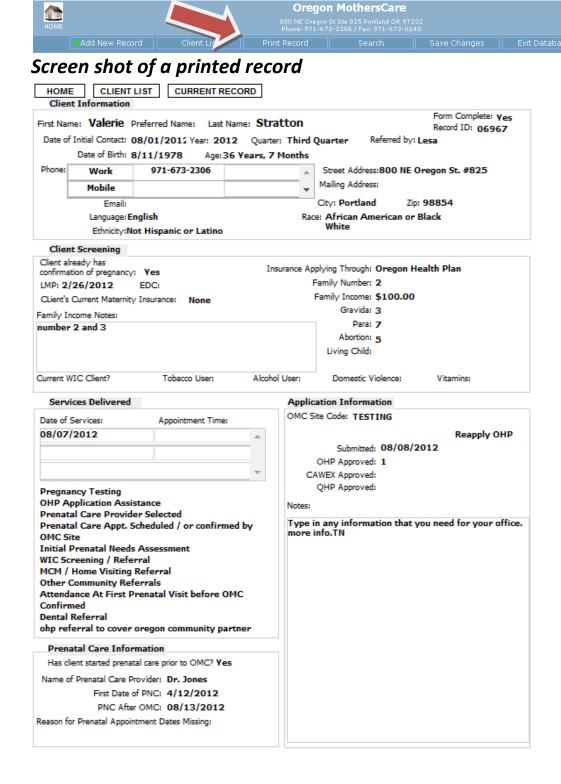

Created: 8/16/2012 10:27:14 AM by ann doe

Modified: 3/25/2015 10:03:11 AM by Trong Nguyen

Page **10** of **17** Updated 3/25/15

FAX: 971-673-0240

➤ If you need a paper copy of the client's tracking form, select the "Print Record" button at the top of the record you're viewing.