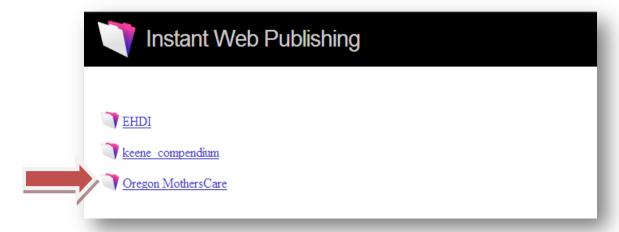

- To login, open your internet browser (Internet Explorer is preferred) and enter the following URL into the web address field; https://epi-public.oha.state.or.us/fmi/iwp/res/iwp\_home.html
- > A list of databases will appear. Click on "Oregon MothersCare"