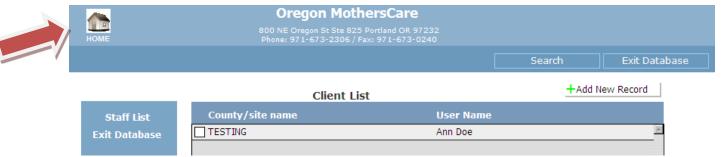

#### Home screen

- > The "Home" menu allows you to perform the following functions within the system:
  - View the Staff List
  - View the Client List
  - Search for a Client
  - Add a New Record
  - Exit the database

## Staff List

> To view the Staff List, click on "Staff List" on the left side and it will take you to the Staff List screen.

➤ This gives you a list of all the authorized OMC users at your site.

#### Client List

To view the "Client List", click on the small box next to your site's name.

It will take you to the "Client List" (below). If you want to modify an existing client's record, click on the small box next to the Record ID. It will take you to the client's tracking form so you can view or edit the record. Be sure to "Save Changes" to submit any editing.