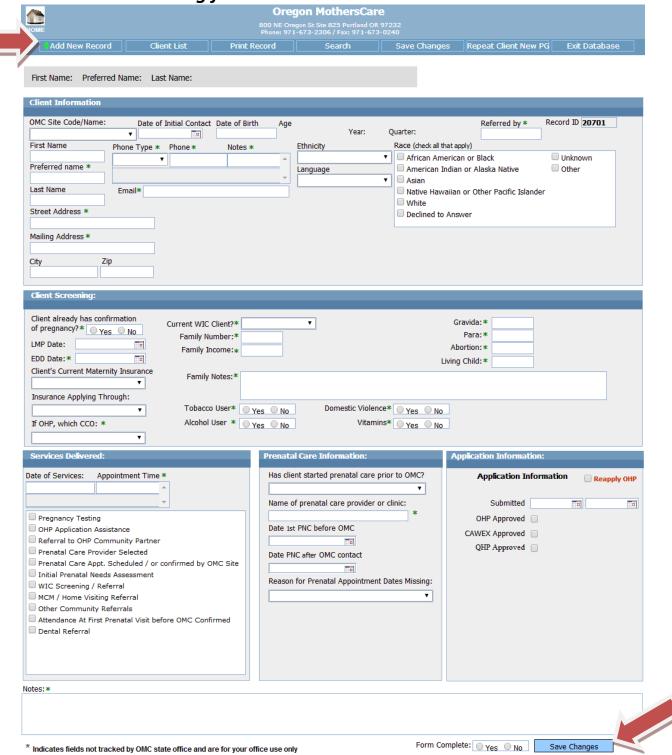

#### Add New Record

- To add a new client's record, click on Add New Record. A blank "Client Tracking form" will appear. The program will automatically fill in the "Record ID".
- The fields with a green asterisk \* by them are fields that are not reported or tracked by OMC. They are for your own use.
- > Start data entry in the "OMC Site Code/Name" field. Click on the drop-down and select your site, immediately "Save Changes" after selecting your site.

## Blank Client Tracking form screen

Page **8** of **17** Updated 3/25/15

Modified: 3/25/2015 11:27:04 AM by ann doe

Created: 3/25/2015 11:27:04 AM by ann doe

FAX: 971-673-0240

- Please note that since you're logging in through the internet, for security reasons your access through the web is only valid for an hour at a time. Because of that "Save Changes" often, before being locked out of the system. If you're locked out, you can log back in and receive another hour.
- When you have completed entering all of the required fields, select "Yes" on "Form Complete". You'll be able to view which records have not been completed on the "Client List", and return to them to complete. If you have not filled in ALL of the required fields select "No". Again, you'll be able to view a list of all the records that still need information.