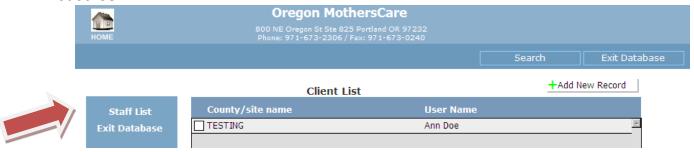

## Staff List

> To view the Staff List, click on "Staff List" on the left side and it will take you to the Staff List screen.

➤ This gives you a list of all the authorized OMC users at your site.

## Staff List screen

Page **4** of **17** Updated 3/25/15

Oregon MothersCare 800 NE Oregon St #825 Portland OR 97232 971-673-0352 FAX: 971-673-0240