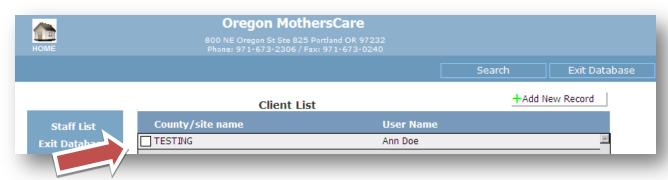

#### Client List

To view the "Client List", click on the small box next to your site's name.

It will take you to the "Client List" (below). If you want to modify an existing client's record, click on the small box next to the Record ID. It will take you to the client's tracking form so you can view or edit the record. Be sure to "Save Changes" to submit any editing.

#### Client List screen

You can sort the "Client List" by clicking on the column headings.

You can also add a new record from this screen.

Page **5** of **17** Updated 3/25/15

FAX: 971-673-0240

➤ If you have not found your client in the "Client List", you can do a search for the client. Select the "Search" button to search by one field or all\_